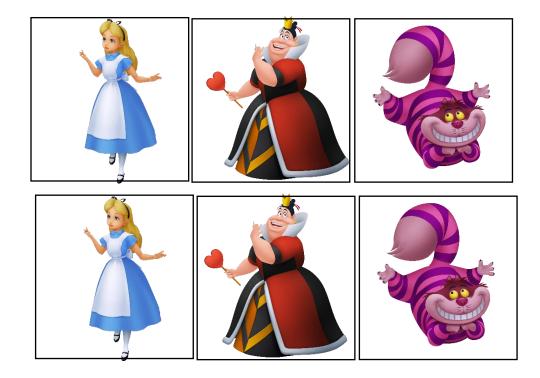

# Princess Training Math

Cut and paste to complete the patterns with the images below