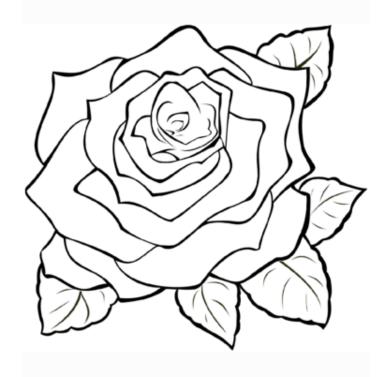

## **Painting the Roses Red**

Make a tree with green and brown construction paper and hang it on the wall. Print as many pages of roses as you desire. Cut out roses and paste them to the tree. Then, paint the roses red. Feel free to sing while painting.