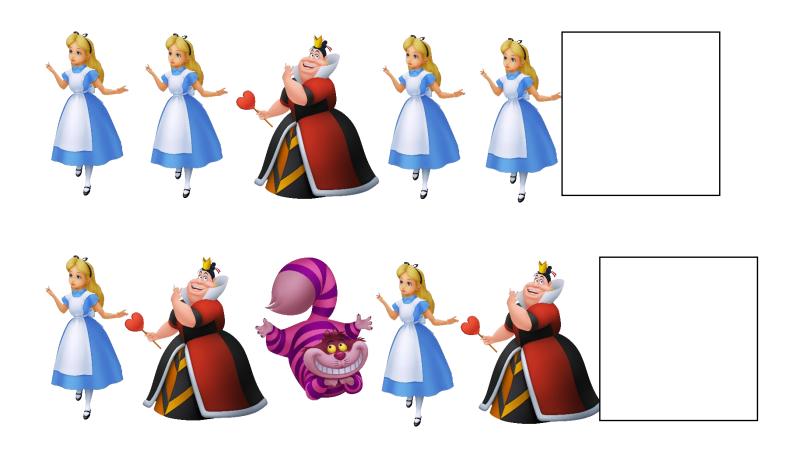

# Princess Training Math

Cut and paste to complete the patterns with the images below