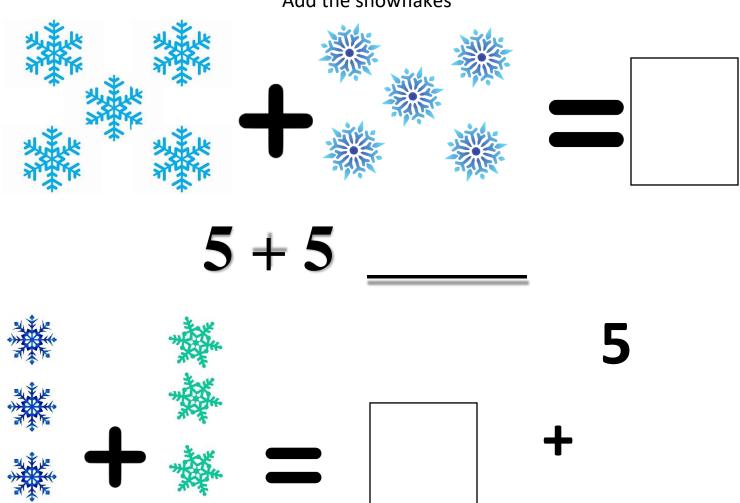

# Princess Math

Add the snowflakes

How many snowballs are Anna and Kristoff Throwing?

I can be Devoted and show Sisterhood like Anna.