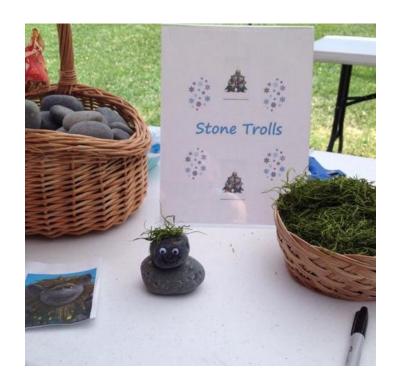

### **Activities**

 $Go\ Sledding\ ({\rm if\ there's\ snow})$ 

 $Do\ a\ Sister\ Photo\ Shoot\ (or\ Mother/Daughter,\ Dad/\ Daughter,\ Brother/\ Sister...)$ 

**Make Stone Trolls** 

Learn Verse - Ruth 1:16

Frozen Word Search (below)