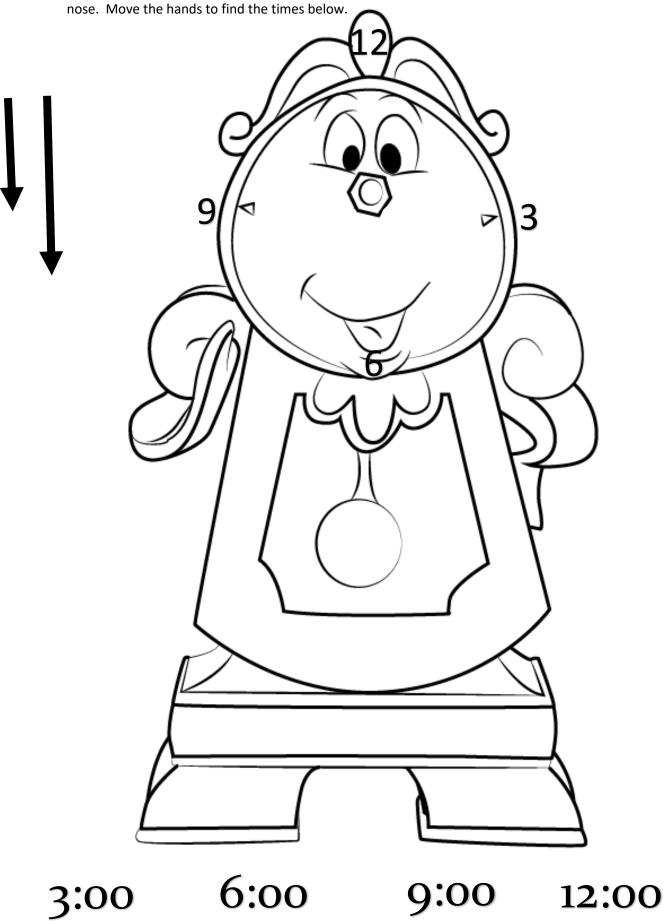

#### **Cogsworth Time!**

Print on Card Stock paper. Cut out the arrows/ hands. Use a brad to connect the hands to Cogsworth's