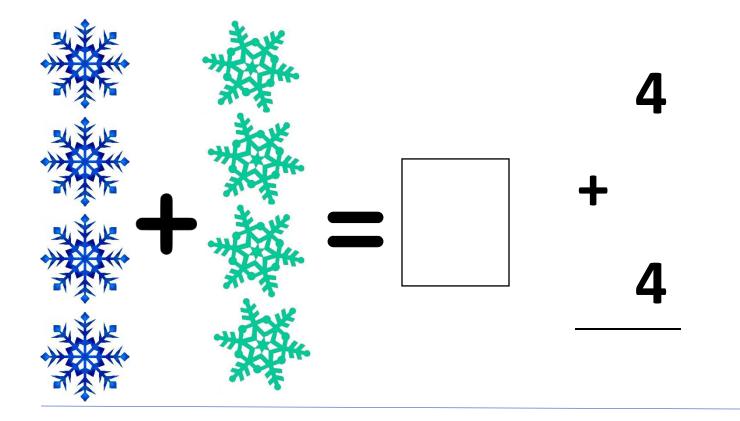

Strength and Love

Love is patient, love is kind. It does not envy, it does not boast, it is not proud. 1 Corinthians 13:4

## Princess Math



4 + 4



How many snowflakes does Elsa have?





# l can be Strong and Loving like Elsa.

### **Activities**

#### Make Snow Cones or Homemade Ice Cream

Build a Snowman (if there's no snow, build one out of clay)

Or play the Build a Snowman game <u>https://www.agirlandagluegun.com/2014/12/do-you-want-to-build-a-snowman-frozen-olaf-game-and-printable.html</u>



**DIY Snow Globe** 



#### Learn Verse -1 Corinthians 13:4



Love is patient, Love is kind ....

1 Corinthians 13:4



#### Princess Training – Week Thirteen – Elsa

Thank you for downloading the Elsa packet. The intent of these printables is for home use. Please do not sell the worksheets. There are links on the website twelveoaksschoolhouse.com for items and books we used to accompany our lessons. If you do choose to purchase these