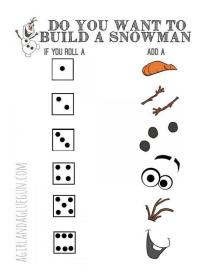

#### Make Snow Cones or Homemade Ice Cream

Build a Snowman (if there's no snow, build one out of clay)

Or play the Build a Snowman game <u>https://www.agirlandagluegun.com/2014/12/do-you-want-to-build-a-snowman-frozen-olaf-game-and-printable.html</u>