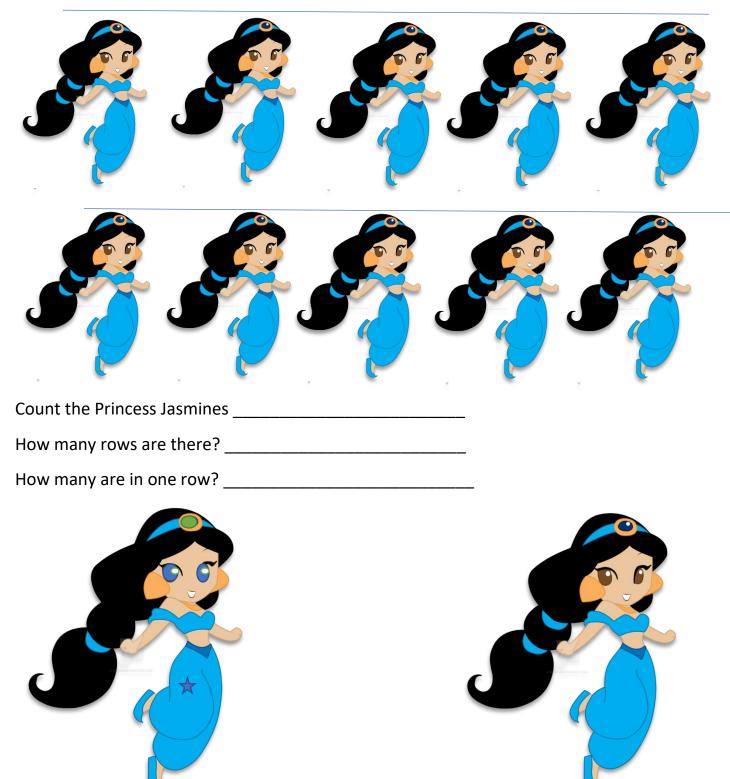

She speaks with wisdom and faithful instruction is on her tongue. Proverbs 31:26

## Princess Math



Spot the Differences

A.



### I can be Smart and Independent like Jasmine

#### **Activities**

Make a magic carpet using felt, yarn, gem stickers and glitter glue



Make Jasmine inspired headbands – self stick gems and glitter glue





Learn to be independent buy learning to tie shoes. Practice with Lacing Cards

Learn verse – Proverbs 31:26

# R X B A



and faithful instruction She speaks with wisdom is on her tongue. Proverbs 31:26



#### Princess Training – Week One – Jasmine

Thank you for downloading the Jasmine packet. The intent of these printables is for home use. Please do not sell the worksheets. There are links on the website twelveoaksschoolhouse.com for items and books we used to accompany our lessons. If you do choose to purchase these items, I would appreciate you u