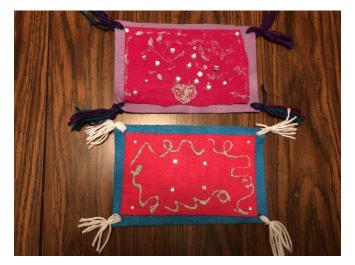

#### **Activities**

Make a magic carpet using felt, yarn, gem stickers and glitter glue

Make Jasmine inspired headbands – self stick gems and glitter glue

Learn to be independent buy learning to tie shoes. Practice with Lacing Cards