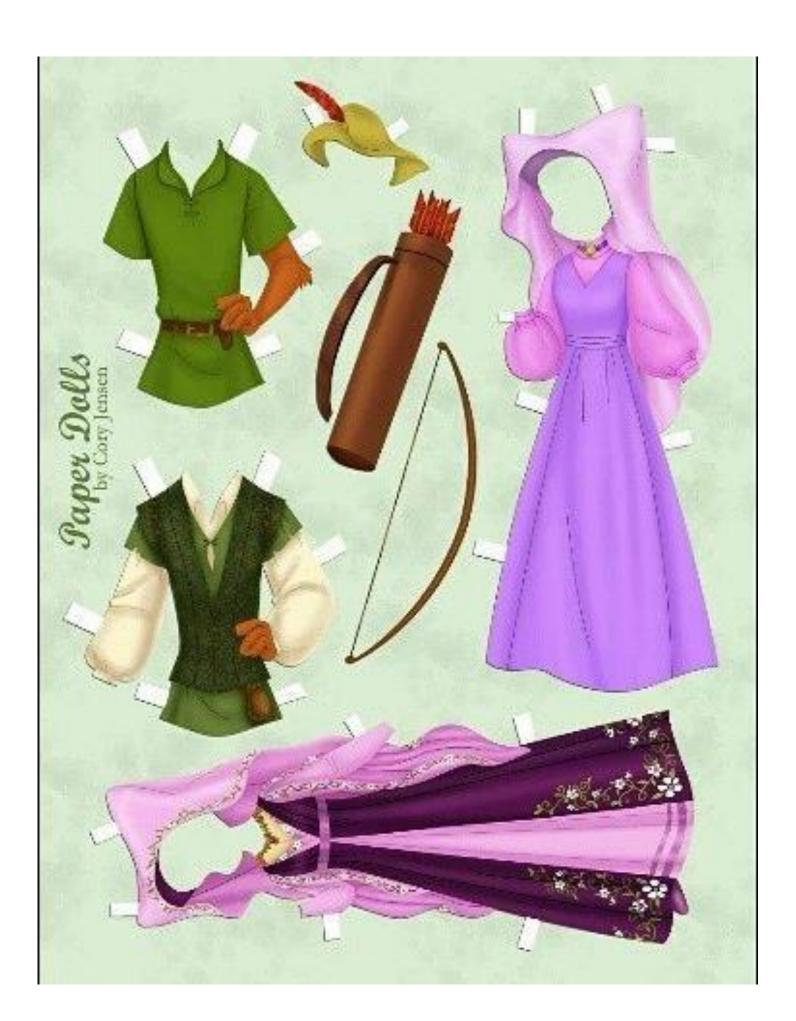

## **Activities**

Make a wanted/ reward poster

**Paper Dolls** (below – I could not find the actual link for these, so that's why the pictures are grainy. Print them on cardstock for best result)

Learn Verse - Esther 2:15b