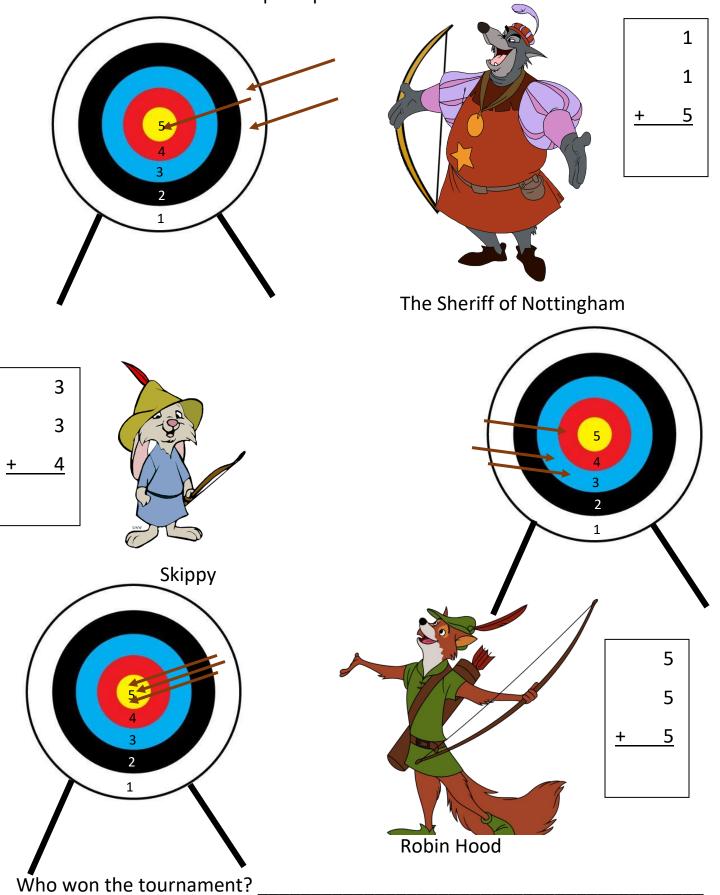

# Princess Math

Add up the points each archer earned

I can be Sweet and Feminine like
Maid Marian.