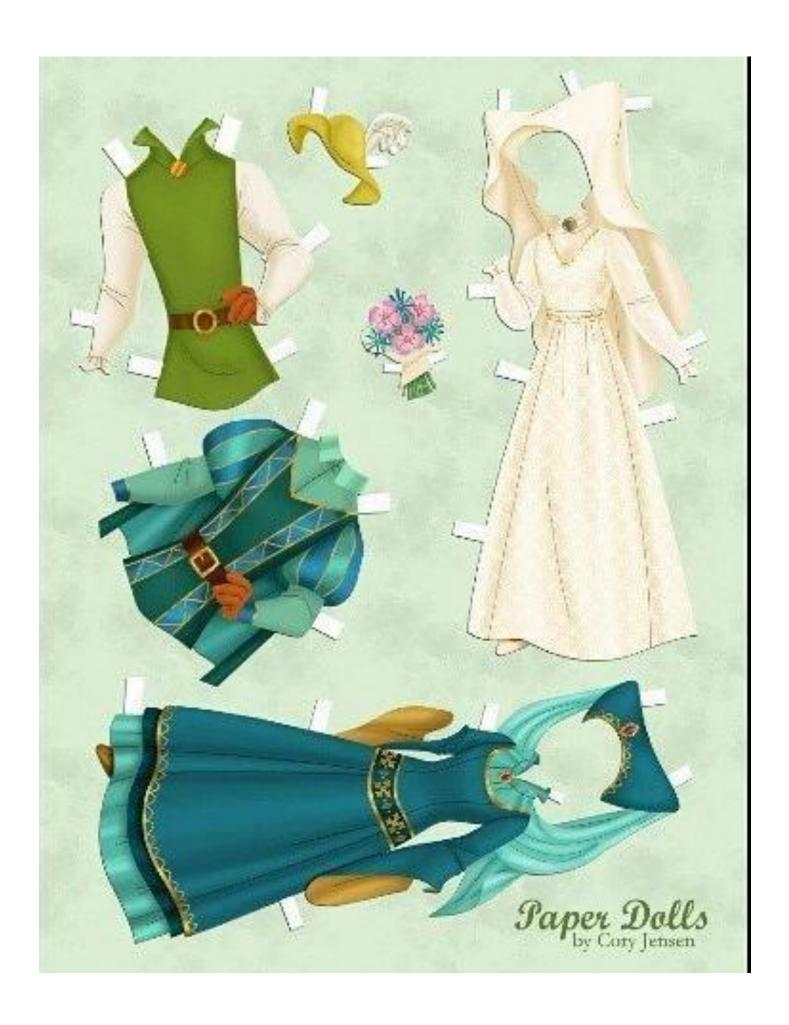

## **Activities**

Make a wanted/ reward poster

**Paper Dolls** (below – I could not find the actual link for these, so that's why the pictures are grainy. Print them on cardstock for best result)

Learn Verse - Esther 2:15b