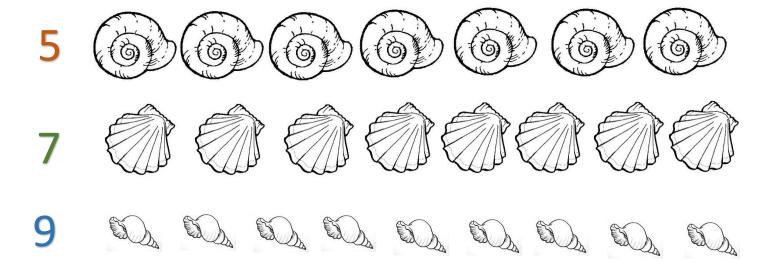

### Princess Math

Color the shells to match the number.

Decorate Moana's Skirt with shells.

l can be a Willing Leader like Moana.