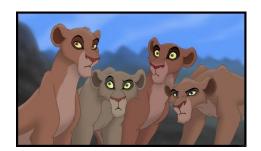

## Friendship and Integrity

I will go to the king, even though it is against the law. And if I perish, I perish.

Esther 4:16b

Princess Math Which image has more animals? Which has less? Compare the two images in each row and write > or < or = in the square.

can have Friendship and Integrity like Nala.