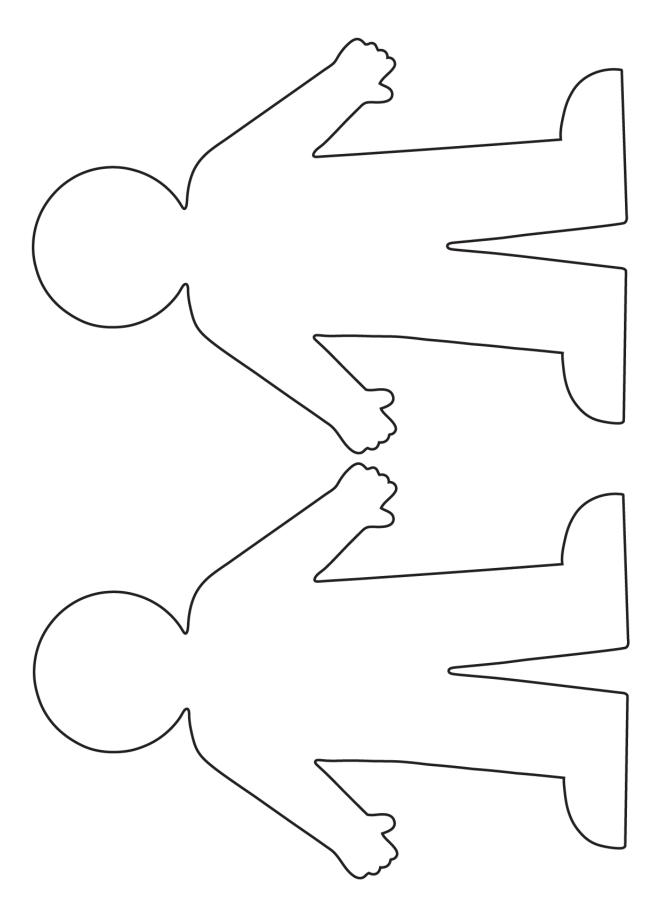

## Friendship Banner Template

Print on cardstock, as many copies as you want. Write the names of friends and/ or ways to be a good friend on each person. Cut out the people and punch holes in the hands and string the people together to make a banner.