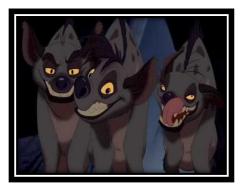

## Friendship and Integrity

I will go to the king, even though it is against the law. And if I perish, I perish.

Esther 4:16b

Princess Math Which image has more animals? Which has less? Compare the two images in each row and write > or < or = in the square.