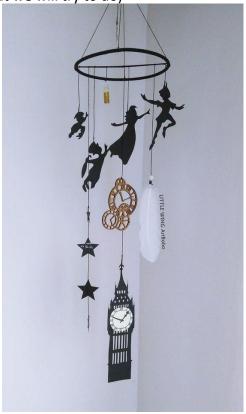

## **Activities**

DIY "I Can Fly" Mobile (Image is not DIY, but an inspiration of what we will try to do)

Donate toys, school supplies, etc to kids in foster care

Play Pretzel Pick Up and other
Peter Pan inspired games
from this website:

**Learn verse – 1 Corinthians 13:7** 

Silhouettes for Mobile – Print on cardstock paper, cut out and hang from a hoop