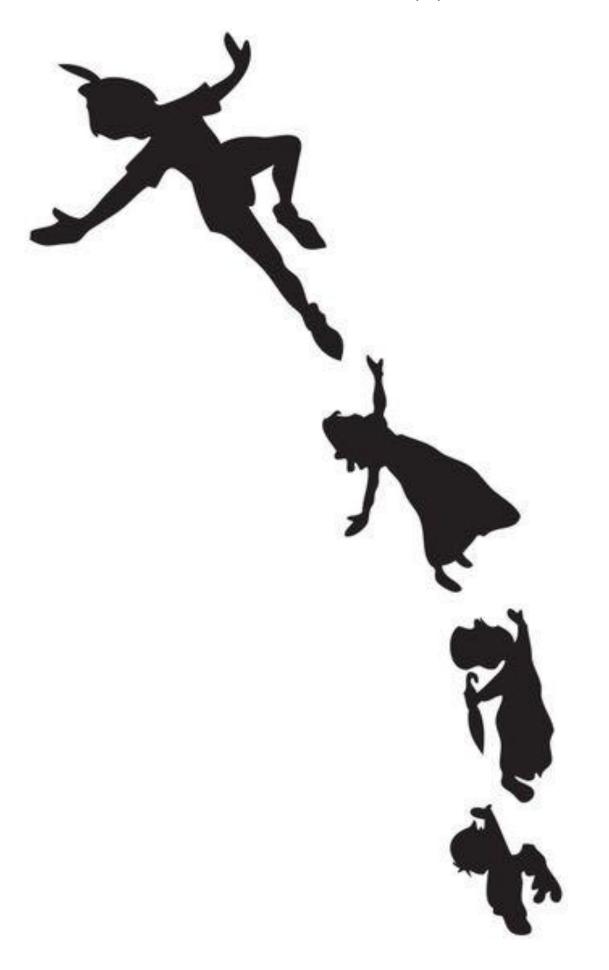

**Learn verse – 1 Corinthians 13:7** 

Silhouettes for Mobile – Print on cardstock paper, cut out and hang from a hoop