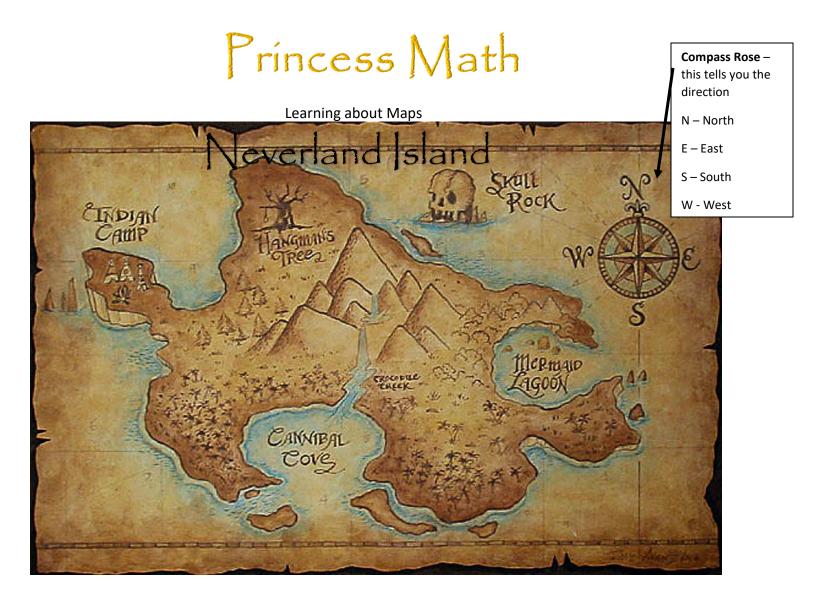

**Nurturing and Reasonable** 

(Love) always protects, always trusts, always hopes, always perseveres. 1 Corinthians 13:7

| Is Mermaid Lagoon on the East or West side of the Island?                                                                   |
|-----------------------------------------------------------------------------------------------------------------------------|
| Is Skull Rock North or South?                                                                                               |
| Which is further West, Hangman's Tree or the Indian Camp?                                                                   |
| Captain Cook sails his ship, the Jolly Roger, into the cove on the South side of the island. What is the name of that cove? |
| Where would you like to visit in Neverland?                                                                                 |
| Which part of the island is it on? (North, South, East or West)                                                             |