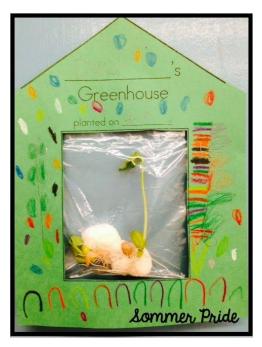

https://www.hwtm.com/2014/01/peter-pan-and-neverland-party/

**Nurture a bean plant** (all you need is a wet paper towel and a bean found at any store. Put them in a ziplock bag and place in a sunny area. You can make a fun "greenhouse" using construction paper)