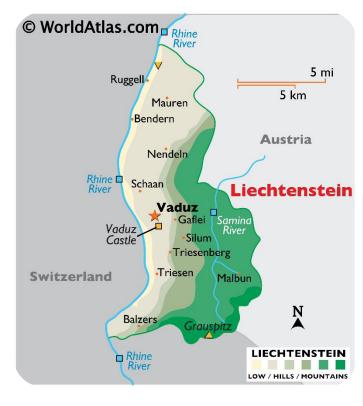

House: Liechtenstein (by marriage)

Father: Javier Francisco Brown

Mother: Silvia Maritza Burke

monarchy headed by the Prince of Liechtenstein; the Prince's extensive powers are equivalent to those of a President in a semi-presidential system. The Principality of Liechtenstein is a tiny, landlocked country tucked away between Switzerland and Austria and with mountain slopes rising above the Rhine valley.

Full name: Principality of Liechtenstein

Population: 35,000 (UN, 2009)

Capital: Vaduz

Area: 160 sq km (61.8 sq miles)

Major language: German

Major religion: Christianity

Life expectancy: 75 years (men), 82 years (women)