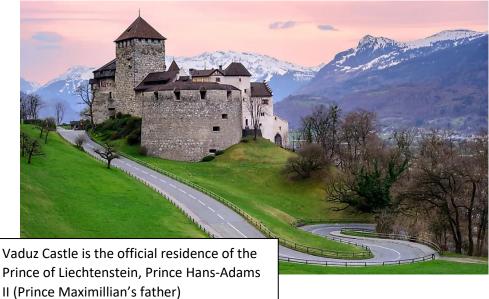

House: Liechtenstein (by marriage)

Father: Javier Francisco Brown

Mother: Silvia Maritza Burke

monarchy headed by the Prince of Liechtenstein; the Prince's extensive powers are equivalent to those of a President in a semi-presidential system. The Principality of Liechtenstein is a tiny, landlocked country tucked away between Switzerland and Austria and with mountain slopes rising above the Rhine valley.

Full name: Principality of Liechtenstein

Population: 35,000 (UN, 2009)

Capital: Vaduz

Area: 160 sq km (61.8 sq miles)

Major language: German

Major religion: Christianity

Life expectancy: 75 years (men), 82 years (women)