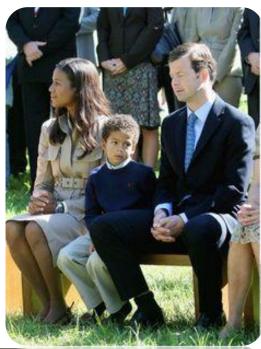

#### Princess Angela of Liechtenstein

Born: Angela Gisela Brown

3 February 1958 (age 62) in Bocas del Toro, Panama

Spouse: Prince Maximilian of Liechtenstein (m. 2000)

Issue: Prince Alfons of Liechtenstein

## Places

Prince Max, Princess Angela and their son are reported to reside at homes in Germany and in London.

The couple met (while Angela was attending Parsons School of Design) and married in New York City.