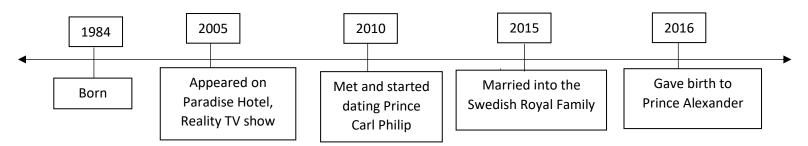

#### Princess Sofia of Sweden, Duchess of Varmland

Born Sofia Kristina Hellqvist

6 December 1984 (age 36) Danderyd Hospital, Danderyd, Sweden

Spouse: Prince Carl Philip, Duke of Värmland (m. 2015)

Issue: Prince Alexander, Duke of Södermanland

2016