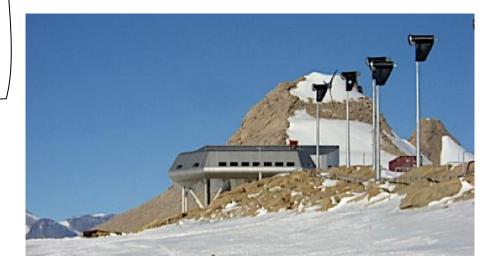

Belgium has a new research station in Antarctica, named for Princess Elisabeth. It says will be the first to be "zero emission," 100 percent wind and solar powered, with most of the energy coming from nine small wind turbines.